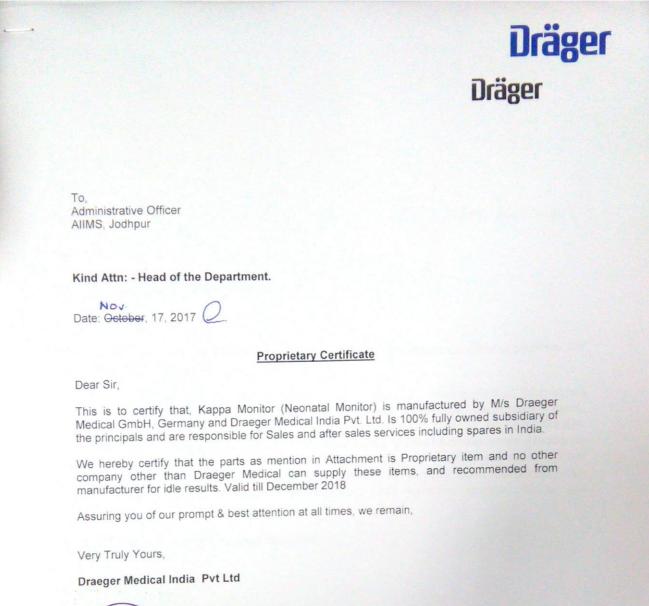

No. Admn/Prop/22/2017-AIIMS.JDH

Dated: 18<sup>th</sup> November, 2017

Subject: Regarding purchase of consumables / accessories for Neonatal Multipara Monitor (Model: Infinity Kappa, manufactured by M/s Drager Medical GmbH, Germany) from M/s Draeger Medical India Pvt. Ltd. on Proprietary basis at AIIMS Jodhpur – Inviting Comments / Objection thereon.

The Institute is in the process of purchasing of consumables / accessories for Neonatal Multipara Monitor (Model: Infinity Kappa, manufactured by M/s Drager Medical GmbH, Germany) at AIIMS, Jodhpur on Proprietary Basis from M/s Draeger Medical India Pvt. Ltdt. through its authorized dealer M/s Suncity Medicare, Jodhpur. The proprietary certificate submitted by the user Department are attached & uploaded on website.

#### **Enclosure:**

- 1. Proprietary Certificate
- 2. List of consumables and accessories used with Anesthesia Workstation (Fabius GS Premium)
- 3. Authorization Letter

Manvendra Singh